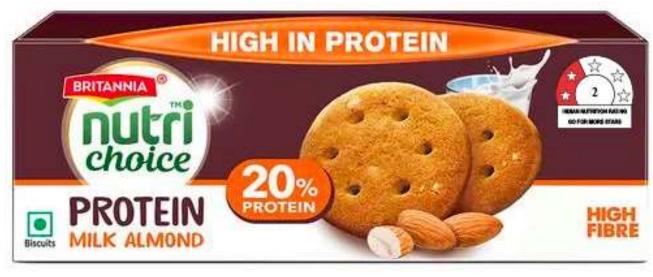

|
| It allows the industry to make health claims and use it as a marketing tool.                                                                                        | It does not allow health claims or use as a marketing tool.                                                                                                           |
| Used in only in Australia NZ                                                                                                                                        | Used in many countries in Latin America, Israel.                                                                                                                      |



## How some products will look like with FOPL having Stars or Warning



#### **Britannia Nutri Choice Protein**







#### **Kurkure Masala Munch**





**Indian Nutrition Rating** 

HIGH IN CALORIE HIGH IN TOTAL FAT HIGH IN SODIUM

As per WHO SEARO Cut Off limits for negative nutrients



#### **Dark Fantasy Choco Fills Biscuits**





**Indian Nutrition Rating** 

HIGH IN CALORIE

HIGH IN TOTAL SUGAR HIGH IN TOTAL FAT

WHO SEARO Cut Off limits for negative nutrients



### **Fanta Apple Delight**











### Our expectations from you?

- Urgently bring up the issue of UPFs and policy options in the Parliamentary Committee on Health especially for mandatory warning label on unhealthy foods – a policy being made right now.
- Question in the Parliament on policy needs
- Champion a "Private Member's Bill" for restriction of marketing of UPFs.
- Recommend Highest GST slab for UPFs.
- Recommend a Sta