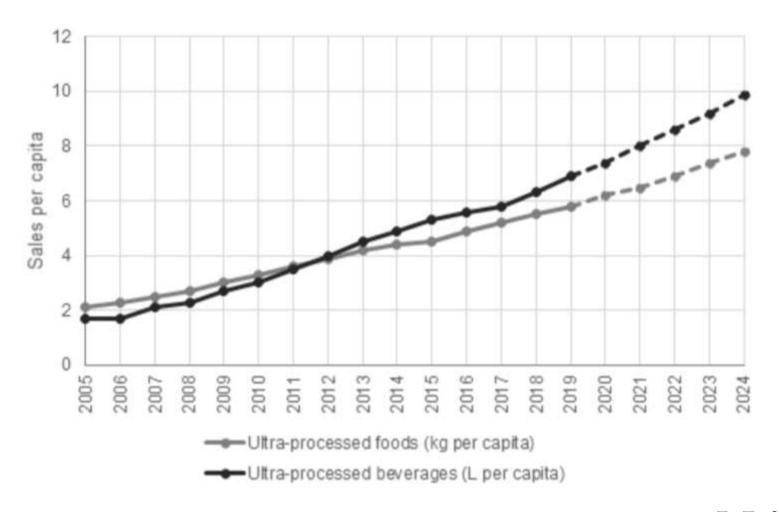

666852 DOI: 10.1136/bmjgh-2021-007240

Free PMC article

No abstract available

Keywords: health policy; nutrition; public health.

#### QUESTION

### What are ultra-processed products?

#### ANSWER

Foods that have been chemically or physically transformed using industrial processes:

- Packaged and ready-to-eat
- Contain more than five ingredients
- Have a long shelf life
- Contain additives, flavors, emulsifiers and colors

UPFs: How are these made and sold.

- Destroyed food matrix
- Rebuild with cheap additives, colours, stablisers, emulsifiers... sugar, salt or fats etc.
- Usually HIGH in
- Manipulated to cause pleasure and "bliss point"
- Designed to make profits
- Projected as 'healthy' and lead to over consumption



## Rising Consumption of beverages in India (Euromonitor 2019)





### How this happened?

- Change comes with Western models
- Traditional diets being replaced by modern
- Even hospital trays you can find these
- Families and children all getting addicted to these food/drinks
- Authentic food is being replaced by industrial products.



## Health Risks of overconsumption



### Science about Risks of UPFs



## Calamity on Human Health by increased consumptions of UPFs: Scientific Evidence has shown strong links to NCDs





## It calls for a sound public health policy

## What is currently being discussed?



## FSSAI's Current proposal: All unhealthy foods classified as "healthy"

Give "Stars"

(b) The INR system rates the overall nutritional profile for packaged food by assigning if a rating from 15 star (least bealthy) to 5 stars (healthiest). Mo