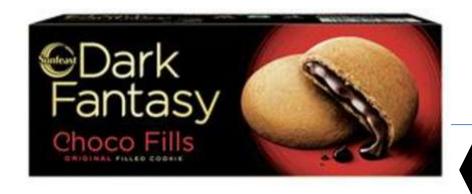

#### **Dark Fantasy Choco Fills Biscuits**

**Indian Nutrition Rating** 

HIGH IN CALORIE

HIGH IN TOTAL SUGAR HIGH IN TOTAL FAT

WHO SEARO Cut Off limits for negative nutrients