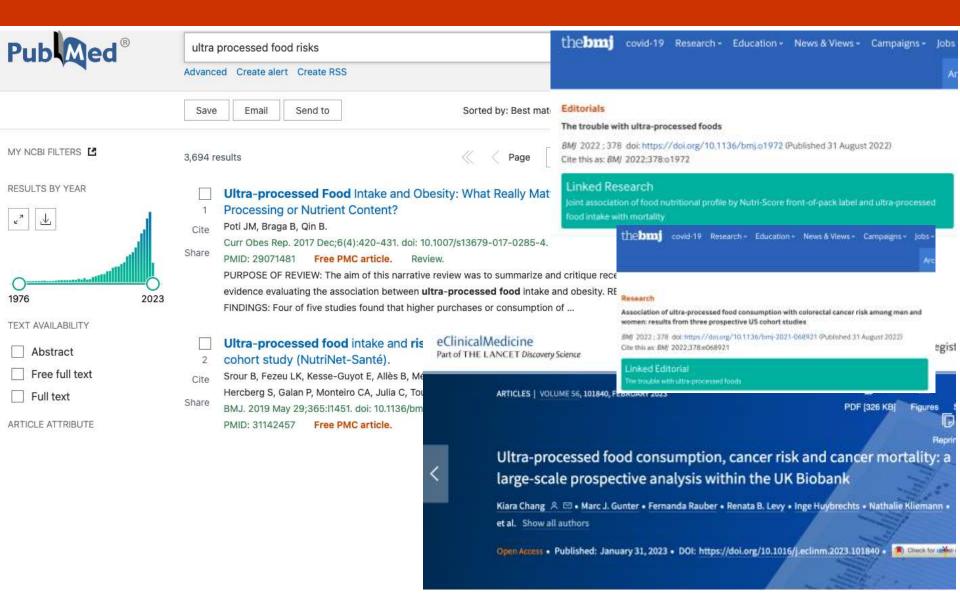

### Science about Risks of UPFs

## Calamity on Human Health by increased consumptions of UPFs: Scientific Evidence has shown strong links to NCDs