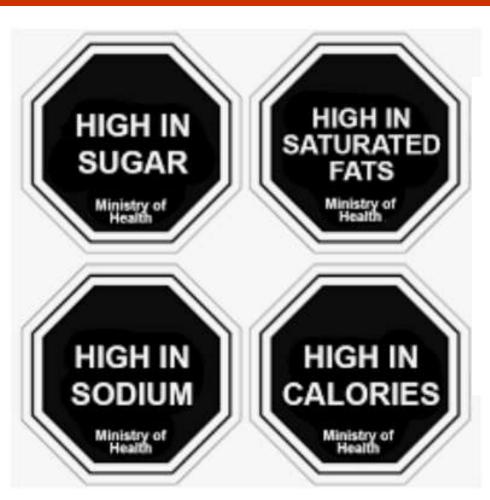

## FOPL Examples from Mexico

#### Warning FOPL

High Sodium Level

High Sugar Level

High Saturated Fat Level