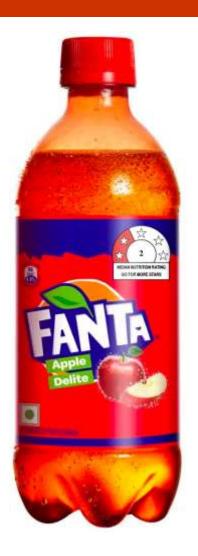

| Used in many countries in Latin America, Israel.                                                                                                                      |



## How some products will look like with FOPL having Stars or Warning



#### **Britannia Nutri Choice Protein**







#### **Kurkure Masala Munch**





**Indian Nutrition Rating** 

HIGH IN CALORIE HIGH IN TOTAL FAT HIGH IN SODIUM

As per WHO SEARO Cut Off limits for negative nutrients



#### **Dark Fantasy Choco Fills Biscuits**





**Indian Nutrition Rating** 

HIGH IN CALORIE

HIGH IN TOTAL SUGAR HIGH IN TOTAL FAT

WHO SEARO Cut Off limits for negative nutrients



### **Fanta Apple Delight**











### Our expectations from you?

- Urgently bring up the issue of UPFs and policy options in the Parliamentary Committee on Health especially for mandatory warning label on unhealthy foods – a policy being made right now.
- Question in the Parliament on policy needs
- Champion a "Private Member's Bill" for restriction of marketing of UPFs.
- Recommend Highest GST slab for UPFs.
- Recommend a Statewide education campaign of risks of UPFs/HFSS in local language and context.



## https://www.youtube.com/wat ch?v=8JBCNFOOSRM

By Dr Mike :An interventional Cardiologist and Chef.

Thank you for your attention...



### Analysis of the existing policy response

- School Children Regulation, 2020,
- Food Safety and Standards (labelling and display) Regulations, 2020,
- Advertising and Clai