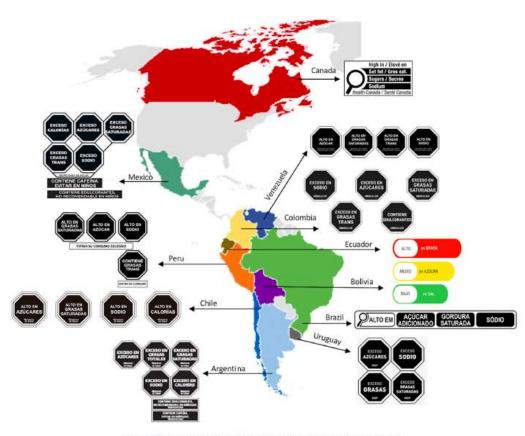

## Warning labels in most of Latin America

### Success in Latin American Region

Fig. 2: AMRO countries that had adopted a FOPNL system (as of August 2022).