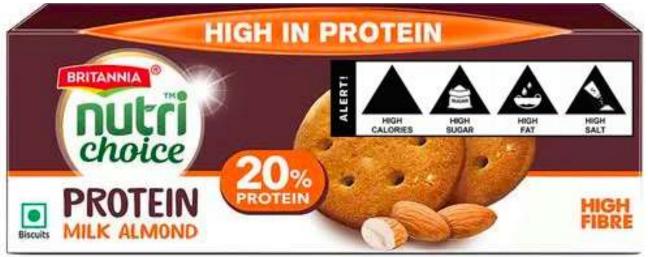

|
| It allows the industry to make health claims and use it as a marketing tool.                                                                                        | It does not allow health claims or use as a marketing tool.                                                                                                           |
| Used in only in Australia NZ                                                                                                                                        | Used in many countries in Latin America, Israel.                                                                                                                      |



## How some products will look like with FOPL having Stars or Warning



#### **Britannia Nutri Choice Protein**







#### **Kurkure Masala Munch**





**Indian Nutrition Rating** 

HIGH IN CALORIE HIGH IN TOTAL FAT HIGH IN SODIUM

As per WHO SEARO Cut Off limits for negative nutrients



#### **Dark Fantasy Choco Fills Biscuits**





**Indian Nutrition Rating** 

HIGH IN CALORIE

HIGH IN TOTAL SUGAR HIGH IN TOTAL FAT

WHO SEARO Cut Off limits for negative nutrients



### **Fanta Apple Delight**











### Our expectations from you?

- Urgently bring up the issue of UPFs and policy options in the Parliamentary Committee on Health especially for mandatory warning label on unhealthy foods – a policy being made right now.
- Question in the Parliament on policy needs
- Champion a "Private Member's Bill" for restriction of marketing of UPFs.
- Recommend Highest GST slab for UPFs.
- Recommend a State