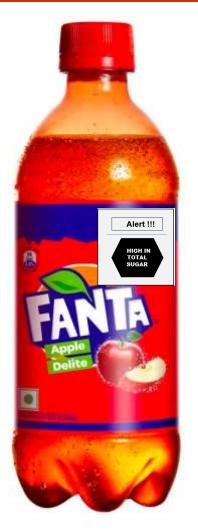

### **Fanta Apple Delight**

#### Warning FOPL

High Sodium Level

High Sugar Level

High Saturated Fat Level