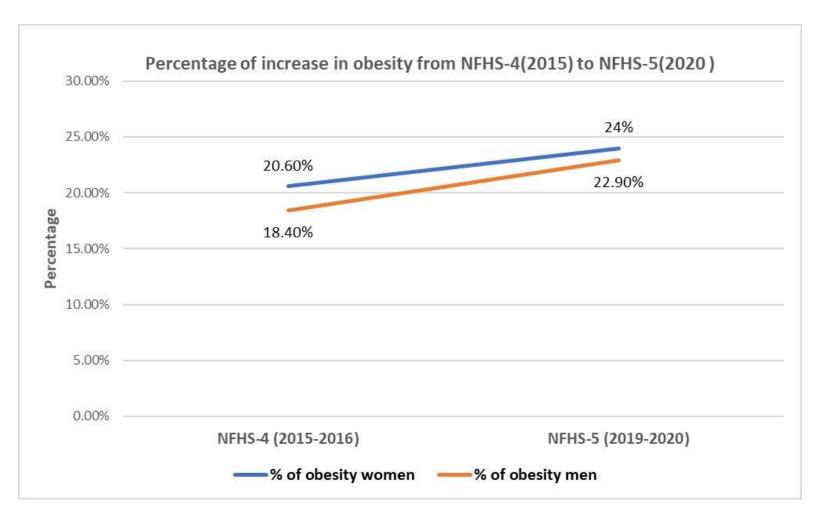

# Burden of Obesity in India and Policy Options to Control it: An Interface with Members of Parliament

#### Dr Arun Gupta MD FIAP (Pediatrician)

Convenor, Nutrition Advocacy in Public Interest (NAPi) <a href="http://www.napiindia.in/">http://www.napiindia.in/</a>

20th March 2023

Constitution Club, New Delhi, India



## Rising Obesity in India both in Men and Women 2015-2020





#### **Public Health Crisis India Faces Now**

- More than 60% of all deaths are due to NCDs –doubled since 1990.
- 56% of children between
   5 to 19 years of age,
   have cardio-metabolic
   risk factors (CNNS-2016)





## We are talking about these packaged foods called Ultra-processed food products(UPFs) usually high in sugar/salt or bad fats







## These are ultra-processed food products (UPFs)- British Medical Journal

> BMJ Glob Health. 2021 Dec;6(12):e007240. doi: 10.1136/bmjgh-2021-007240.

#### 'Warning: ultra-processed' - A call for warnings on foods that aren't really foods

Trish Cotter 1, Alexey Kotov 2, Shuo Wang 2, Nandita Murukutla 2

Affiliations + expand

PMID: 34933866 PMCID: PMC8666852 DOI: 10.1136/bmjgh-2021-007240

Free PMC article

No abstract available

Key