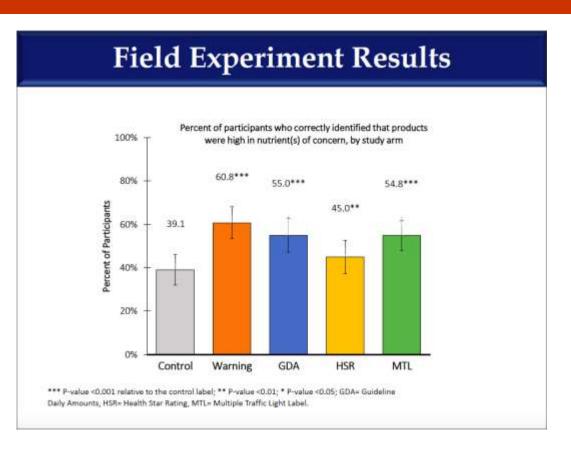

#### **Scientific Evidence**

Evidence from India: % Participants correctly identify that product is High in Nutrients of Concern (Food Risk Factors) (Singh et al; 2022)

- 1. The Study results suggest that warning labels hold the most promise for helping Indian consumers identify "high-in" products, though these findings should be replicated in a behavioral trial in which actual purchases or intake behaviors are measured.
- 2. The HSR system was the lowestperforming FOPL (relative to the control) with regard to helping consumers identify "high-in" products.
- 3. Warning labels were most frequently chosen as the label that would most discourage consumption by adults or feeding the products to children.
- 4. The warning label is the optimal FOPL to achieve the goal of informing consumers about packaged foods and drinks high in nutrients of concern.