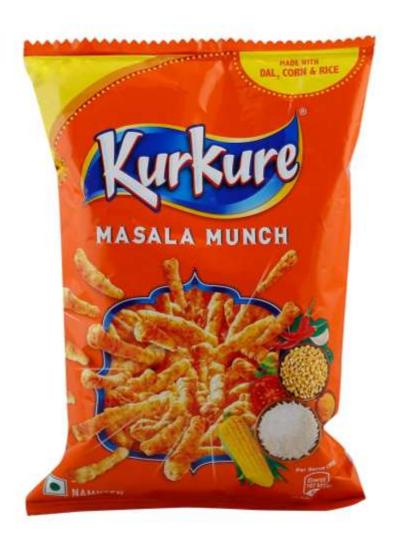

#### **Kurkure Masala Munch**

**Indian Nutrition Rating** 

HIGH IN CALORIE HIGH IN TOTAL FAT HIGH IN SODIUM

As per WHO SEARO Cut Off limits for negative nutrients