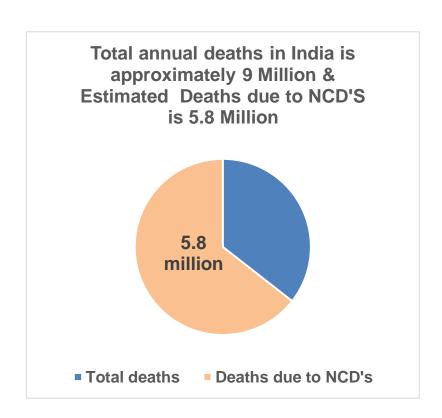

#### **Public Health Crisis India Faces Now**

- More than 60% of all deaths are due to NCDs –doubled since 1990.
- 56% of children between
   5 to 19 years of age,
   have cardio-metabolic
   risk factors (CNNS-2016)