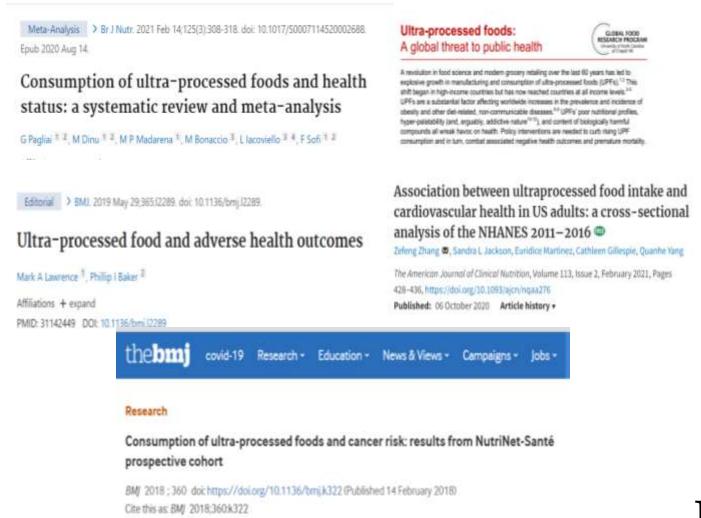

- Destroyed food matrix
- Rebuild with cheap additives, colours, stablisers, emulsifiers... sugar, salt or fats etc.
- Usually HIGH in
- Manipulated to cause pleasure and "bliss point"
- Designed to make profits
- Projected as 'healthy' and lead to over consumption



## Rising Consumption of beverages in India (Euromonitor 2019)





### How this happened?

- Change comes with Western models
- Traditional diets being replaced by modern
- Even hospital trays you can find these
- Families and children all getting addicted to these food/drinks
- Authentic food is being replaced by industrial products.



## Health Risks of overconsumption



### Science about Risks of UPFs



## Calamity on Human Health by increased consumptions of UPFs: Scientific Evidence has shown strong links to NCDs





## It calls for a sound public health policy

## What is currently being discussed?



## FSSAI's Current proposal: All unhealthy foods classified as "healthy"

Give "Stars"

(b) The INR system rates the overall nutritional profile for packaged food by assigning if a rating from 15 star (least bealthy) to 5 stars (healthiest). More stars indicate that the food product is better positioned to provide for daily human need of nutrients. The format of logo for INR is as indicated below.



#### **Other Provisions**

- Not Mandatory
- Allow 4 years after notification
- Cut off for sugar is double than recommended



- in Chapter-1, in regulation 2 relating to "Definitions", after clause (i), the following shall be inserted, namely, -
  - "(ia) Front-of-pack nutrition labelling (FOPNL) is a